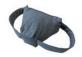

## PositPro leg separator

- Waterproof and disinfectable
- Anti-bacterial treatment

The PositPro leg separator secures and protects the legs of a person in a wheelchair with soft, comfortable support. It features a double Velcro strap that wraps around the legs. The inside of the divider is filled with 50-60 kg/m3 viscoelastic memory foam flakes for comfort and ventilation. The polyurethane-coated polyester cover is waterproof, can be disinfected with all standard products, and is treated with an antibacterial agent.

Dimensions: width 9/26 x depth 16 x height 20 cm. Strap length: 63 cm on each side of the cushion.

Weight: 500 g.
Colour: grey.

- 829029

**Date d'impression :** 23/08/2025