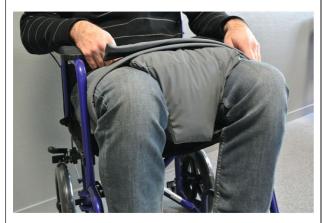

## PositPro leg separator

- Waterproof and disinfectable
- Anti-bacterial treatment

The PositPro leg separator secures and protects the legs of a person in a wheelchair with soft, comfortable support. It features a double Velcro strap that wraps around the legs. The inside of the divider is filled with 50-60 kg/m3 viscoelastic memory foam flakes for comfort and ventilation. The polyurethane-coated polyester cover is waterproof, can be disinfected with all standard products, and is treated with an antibacterial agent.

Dimensions: width 9/26 x depth 16 x height 20 cm. Strap length: 63 cm on each side of the cushion.

Weight: 500 g.
Colour: grey.

- 829029

**Date d'impression :** 23/08/2025