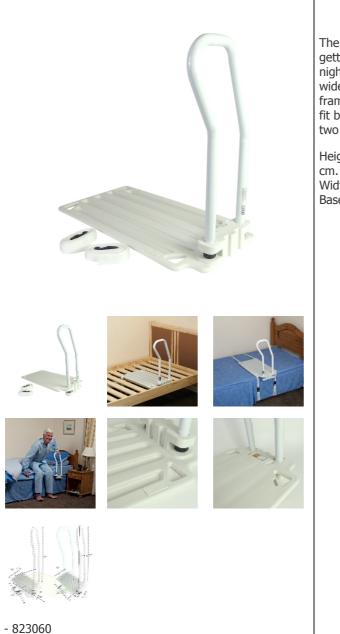

## **Resist bed support**

- Reversible to fit all types of bed bases
- Secured by 2 straps with buckles

The Resist bed support provides support for turning and getting out of bed with ease. It also helps ensure a safe night's sleep by preventing falls. The support consists of a wide base made of very thin plastic that rests on the bed frame and under the mattress. The base can be reversed to fit both upholstered and slatted bed frames. It is secured by two 4-metre straps that wrap around the bed.

Height of the support from the base of the mattress : 51.5  $\,$  cm

Width : 25 cm. Base : 61.5 x 33.5 cm.

Date d'impression : 23/08/2025