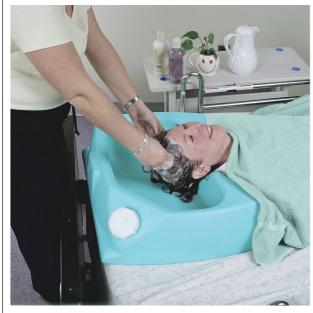

## **Capiluve shampoo basin for bedridden patients**

- 823059

Shampoo basin for easy and effortless shampooing of bedridden patients

The Capiluve makes it very easy to wash the hair of bedridden patients. Simply slide it under the patient's shoulders so that it stays firmly in place, and position the neck in the basin. The wide basin allows for freedom of movement. Water does not stagnate, but flows into the Capiluve's internal reservoir, which can hold up to 8 litres. When the shampoo is finished, the entire unit can easily be transported without any water leakage and emptied using the drain plug. Effortless shampooing made easy.