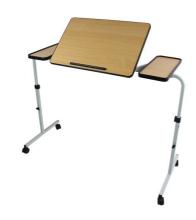

## **Duo lunch and reading table**

5

- 90 cm - 823062

- One-handed tilt adjustment via hydraulic actuator
- 100% Made in France

With the Duo table, the user can enjoy lunch in the comfort of their usual chair or bed. The width-adjustable side legs ensure stability. The large central tabletop can be easily tilted up to 55° with one hand. It is equipped with wheels with brakes keeping it in place. One-hand tilt adjustment. Very comfortable table width

Grey epoxy steel frame and tabletop in light melamine.

2 models available: for a 90 cm bed or for a bed between 120 and 140 cm wide (this model is no longer available for sale)

Tabletop dimensions : central tabletop 40x60 or 40x80 cm, 2 side tabletops 40x20 cm. 55° tilt.

Overall dimensions : width 113/136 or 133/156 x depth 49 x height 73/91 cm.

Weight: 11.5 or 12.5 kg.

Maximum weight capacity: 15 kg.

2-year warranty.