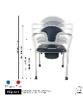

# Height-adjustable model:

Seat height adjustable from 46 to 62 cm

Overall height: 86 to 97 cm.

Weight: 6.8 kg