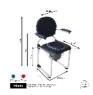

## Folding model:

Overall dimensions: width 57.5 x depth 50 x height 97 cm. Seat dimensions: width 45 x depth 40 x height 54 cm

Armrest height: 74 cm Weight: 9.4 kg.

2-year warranty

Maximum user weight: 130 kg