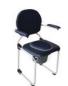

## Folding model:

Overall dimensions: width 57.5 x depth 50 x height 97 cm. Seat dimensions: width 45 x depth 40 x height 54 cm

Armrest height: 74 cm Weight: 9.4 kg.

2-year warranty

Maximum user weight: 130 kg