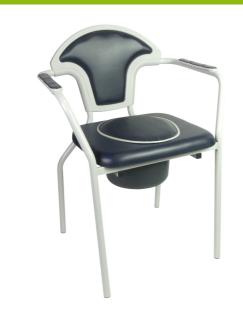

## Caraïbes toilet chair

- Standard 811125
- Folding 811147
- Adjustable 811146

- Contemporary colour and attractive design
- 3 different models available
- Thick, ultra-comfortable seat
- Easy-to-remove lid
- Made in France

The Caraïbes toilet chairs guarantee maximum comfort due to their thick foam seat and armrest design. The seat cover is easy to remove without assistance. The potty can be removed from the side or from the top. The seat is completely removable for cleaning. Grey epoxy steel frame with waterproof PVC coating. Navy blue colour.

### Standard model:

Overall dimensions : width 63 x depth 49 x height 85.5 cm Seat dimensions : width 44 x depth 39.5 x height 50 cm

Width between armrests: 52.5 - 54.5 cm Backrest height from seat: 36.5 cm