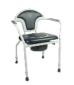

# Height-adjustable model:

Seat height adjustable from 46 to 62 cm

Overall height: 86 to 97 cm.

Weight: 6.8 kg