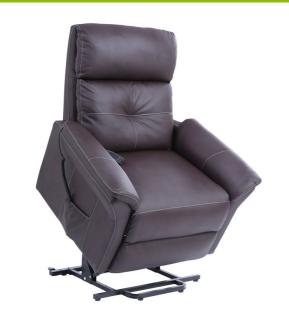

- Maxi version for all body types
- Lift with 2 motors
- High-quality Okin 2-motor model

he Diamant electric reclining armchair has been designed to combine comfort and contemporary style for the home. The chair is equipped with two high-quality motors and a structure that is even more reinforced than previous models. The two motor models offer additional features compared to single-motor chairs: the footrests can be operated independently of the backrest and the chair can be reclined to an almost flat position for a more comfortable nap.

Armrests and footrests in D24 density PU foam with a firmness rating of 50. Seat in D24 density PU foam with a firmness rating of 50 + foam spring base. Backrest in hollow polyester fibres for soft comfort.

Overall dimensions : width 86 x depth 85/176 x height 106 cm

Weight 48.5 kg.

Seat dimensions: width 49 x depth 50 x height 50 cm.

The Diamant armchair is available in 3 exclusive, high-quality upholstery options: chocolate immitation leather, grey heather fabric, taupe microfibre.