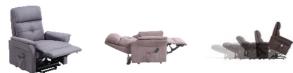

- Maxi version for all body types
- Lift with 2 motors
- High-quality Okin 2-motor model

he Diamant electric reclining armchair has been designed to combine comfort and contemporary style for the home. The chair is equipped with two high-quality motors and a structure that is even more reinforced than previous models. The two motor models offer additional features compared to single-motor chairs: the footrests can be operated independently of the backrest and the chair can be reclined to an almost flat position for a more comfortable nap.

## Maxi model:

Our Diamant Maxi armchair has all the features of the standard Diamant: elegant design, soft comfort and dual motorisation for independent adjustment of the leg rest and backrest. Seat, footrest and armrests in PU foam with a density of 22 kg/m3 and a hardness of 70. Backrest filled with hollow polyester fibres. Seat suspended on a foam spring base for added comfort and elasticity. The dimensions are more generous to accommodate larger people more comfortably.