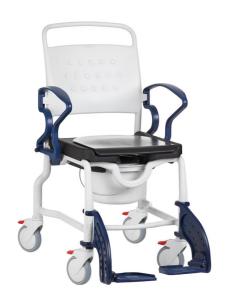

## **Amsterdam shower / toilet seat**

- Hygienic opening at the front or rear
- Rustproof synthetic structure
- Hygienic potty included
- Supplied with 4 wheels with brakes

The Amsterdam shower / toilet chair is similar in design to the Bonn model but with a soft seat cover with a hygienic opening (available at the front or rear). Supplied with potty and potty holder.

Equipped with 4 swivel wheels with brakes, 12.5 cm.

Overall dimensions: width 56 x depth 87 cm. Seat dimensions: width 46 x depth 45 x height 55 cm. Height under frame: 47 cm (43 cm with bucket holder).

Weight: 15.9 kg.

Amsterdam seat cover available as an option.

- 811130

**Date d'impression :** 03/08/2025