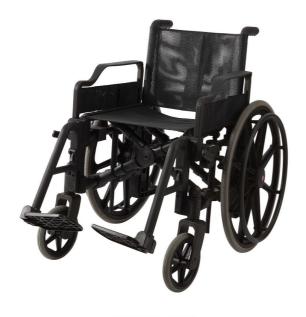

## **Zero Metal wheelchair**

- 825034

 Made entirely of nylon: it passes through airport security gates, MRI rooms, and secure companies.

The Zero Metal wheelchair is the only manual wheelchair made entirely from plastic, allowing it to be used in certain specific environments.

Its design allows it to be used continuously in the shower and in aquatic environments, including swimming pools and spas. It is completely non-magnetic and can therefore be used in MRI rooms. It also passes through airport security gates and security checkpoints in secure companies. It has all the features of a standard wheelchair, including removable armrests and footrests.