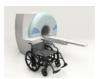

Its design allows it to be used continuously in the shower and in aquatic environments, including swimming pools and spas. It is completely non-magnetic and can therefore be used in MRI rooms. It also passes through airport security gates and security checkpoints in secure companies. It has all the features of a standard wheelchair, including removable armrests and footrests.