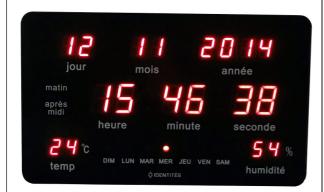

## **StimLed calendar clock**

## • Large digits 25 and 38 mm

This clock allows you to view all information at a glance. It displays the calendar with the date, month and year, the precise time (hour, minutes and seconds), the room temperature, the day and the humidity level. Highly visible LED display even in a bright room with a black background. Contour in brushed stainless steel. Freestanding product on a piece of furniture. Mains operated. Wall clock.

Generous dimensions: width 37.5 x height. 22.5 x thickness. 3 cm thick. Weight 1.1 kg. Large digits 25 and 38 mm

- 817202

Date d'impression: 23/04/2025