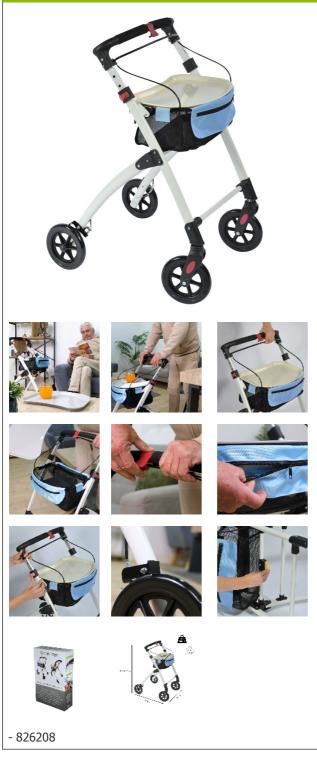

## **Neo Indoor rollator**

- Indoor rollator for safe movement even in narrow spaces
- Wide, ergonomic brake bar
- Tool-free handle height adjustment

The Neo Indoor rollator provides secure support to move around. It is specially designed for indoor use due to its compact size, but can also be used outdoors on flat surfaces. The rollator comes with a large tray that can be used as a table. The removable bag allows users to carry items or personal belongings. Compact storage when folded.

Overall dimensions : width 54 x depth 66 x height 83/94.5 cm.

Weight : 5.9 kg.

Maximum user weight : 100 kg

Date d'impression : 02/08/2025