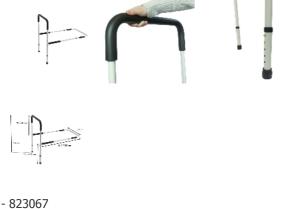

The section that slides between the mattress and the bed base can be adjusted from 83 to 111.5 cm.

The hand rest can be adjusted above the bed base from 36 to 46 cm.

The legs can be adjusted above the bed base from 41.5 to 52 cm.

Overall dimensions: width 50 x depth 113 x height 99 cm.

**Date d'impression :** 02/08/2025