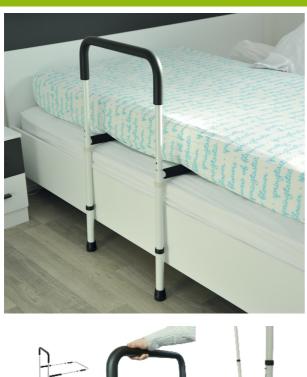

## **Robust bed side support**

- Stands securely on the floor
- Wide range of adjustment options

The Robust side bed support helps to keep people safe in bed at night by preventing falls, but above all assist individuals in getting out of bed by providing a secure support. The contact and grip areas are padded with comfortable, non-slip foam.

The section that slides between the mattress and the bed base can be adjusted from 83 to 111.5 cm.

The hand rest can be adjusted above the bed base from 36 to 46 cm.

The legs can be adjusted above the bed base from 41.5 to 52 cm.

Overall dimensions: width 50 x depth 113 x height 99 cm.

**Date d'impression :** 02/08/2025