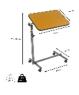

## Simplex bed table with tilting tray

- Economical bed table with tilting tray and adjustable height
- Adjustable with large knobs
- 2 brakes to stabilise the table

The Simplex bed table allows users to read and eat in bed comfortably. The tabletop can be adjusted in height and angle to suit different times of the day. Melamine tabletop with pear wood finish and rubber edging. Two wheels with brakes. Angle-adjustable tabletop. Easy adjustment with large knobs. Grey epoxy-coated steel frame.

Floor dimensions : width 61 x depth 41 cm.

Passage width : 51 cm. Height adjustable from 71 to 110 cm.

Tabletop: 60 x 40 cm.

Maximum weight supported: 25 kg.

- 823155

**Date d'impression :** 02/08/2025