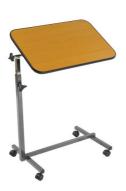

## Simplex bed table with tilting tray

- Economical bed table with tilting tray and adjustable height
- Adjustable with large knobs
- 2 brakes to stabilise the table

The Simplex bed table allows users to read and eat in bed comfortably. The tabletop can be adjusted in height and angle to suit different times of the day. Melamine tabletop with pear wood finish and rubber edging. Two wheels with brakes. Angle-adjustable tabletop. Easy adjustment with large knobs. Grey epoxy-coated steel frame.

Floor dimensions : width 61 x depth 41 cm.

Passage width : 51 cm. Height adjustable from 71 to 110 cm.

Tabletop: 60 x 40 cm.

Maximum weight supported: 25 kg.

- 823155

**Date d'impression :** 02/08/2025