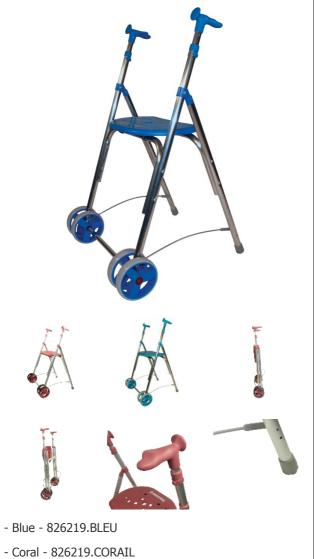

## **Kamaleon 2-wheel rollator**

- Turquoise - 826219.TURQUOISE

- Lightweight rollator : only 2.95 kg!
- Equipped with a soft, comfortable seat

The Kamaleo rollator is lightweight and easy to handle. It has comfortable anatomical handles and a seat for resting. Equipped with four 15 cm wheels. The frame folds easily and the handles are height adjustable.

Available in three colors: blue, coral, turquoise

Overall dimensions : width 55 x 57.5 x height 89/97.5 cm Seat dimensions : width 40 x depth 25.5 x height 52.5 cm

Width between handles : 37.5 cm Depth when folded : 14.5 cm

Weight: 2.95 kg

Maximum user weight: 150 kg

Optional brake kit to be assembled.

## Variantes:

- Blue
- Coral
- Turquoise

**Date d'impression : 21/08/2025**