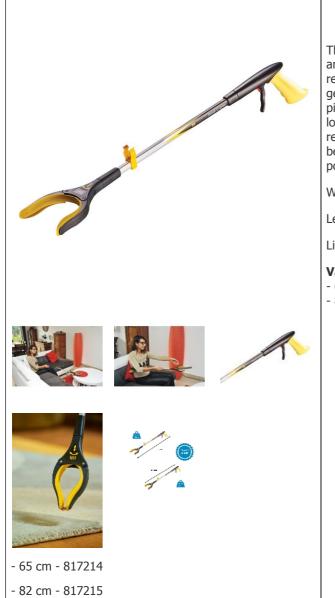

## **Bloc-Soft prehension clamp**

- Gripping clamp with lock in closed position
- Presentation video available below
- Lifetime warranty

The Bloc-soft gripping clamp offers users all the precision and comfort they require to grasp objects that are out of reach from their wheelchair. It features an ultra-comfortable gel handle, a rubber clamp that is accurate even when picking up small items, and is extremely lightweight. Its locking system in the closed position allows the handle to be released once the object has been clamped. The clamp can be adjusted horizontally or vertically. Locks in the closed position

Weight: 307 g

Length: 65 or 82 cm

Lifetime warranty

## Variantes :

- 65 cm - 82 cm

Date d'impression : 22/08/2025