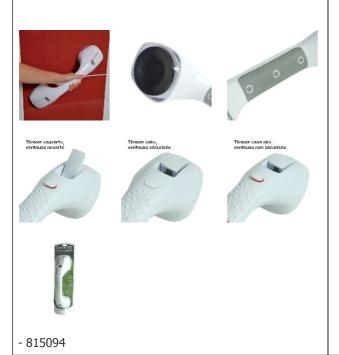

Press the two side levers and it will hold firmly on all smooth surfaces (tiles, ceramic, glass, lacquered paint, PVC shower cubicles, etc.).

Its lock indicator shows whether the suction cup is correctly engaged.

Suction cup diameter: 10 cm

Length: 40 cm.

 $\textbf{Date d'impression:}\ 03/08/2025$