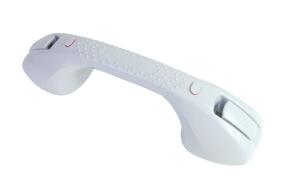

## Suction cup grab bar - 40 cm

- High-performance rubber suction cups
- With locking indicator

The 40 cm suction cup grab bar secures a bathtub, shower or toilet without having to drill unsightly holes in the wall tiles. It can be installed in seconds without tools and is mainly used for support when getting out of the shower or bathtub.

Press the two side levers and it will hold firmly on all smooth surfaces (tiles, ceramic, glass, lacquered paint, PVC shower cubicles, etc.).

Its lock indicator shows whether the suction cup is correctly engaged.