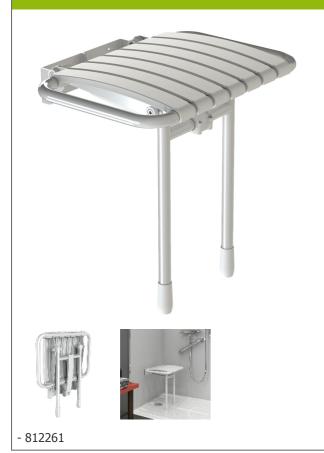

## **Bama slatted shower seat**

- 2 support legs for guaranteed safety
- Lifetime warranty
- Maximum user weight: 200 kg

This space-saving shower seat lifts up against the wall to make it easier to get in and out of the shower cubicle. It has two support legs to ensure complete safety. Its side handles make it easy to move sideways. Galvanised aluminium frame, painted white.

Overall dimensions : width 49 x depth 41 x height 49 (+/-

1.5 cm)

Seat: 35.1 x 34 x height 49 (+/- 1.5 cm) Distance from feet to wall : 32 cm

Distance between the two feet: 21 cm (overall: 23 cm)

Depth of the folding seat when folded : 12 cm  $\,$ 