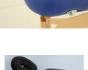

height 62/87 cm in 11 positions. Headrest dimensions: 26 cm

Folded dimensions: Length 93 x width 70 x thickness 17

Weight: 14.2 kg.

Maximum user weight: 250 kg.

- Blue 827007.B
- Brown 827007.M
- Black 827007.N

## Variantes:

- Blue
- Brown
- Black

**Date d'impression :** 02/08/2025