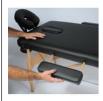

## Kinbasic massage table

- A quality professional table at an economical price
- Folding and ideal for the home
  Maximum work load 220 kg (static 800 kg)

The KinBasic folding table is ideal for home massages and treatments. It is sturdy and comfortable. This massage table is equipped with a headrest that can be adjusted for angle and width, a comfortable armrest and side armrests. Equipped with a face hole.

Beech frame, 5 cm thick high-density foam and waterproof, washable PVC upholstery.

Comes with a carry bag with strap.

Available in 3 colours: black, brown and blue.

Dimensions (without headrest): Length 185 x width 70 x