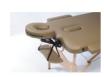

## Kinbasic massage table

- A quality professional table at an economical price
- Folding and ideal for the home
  Maximum work load 220 kg (static 800 kg)

The KinBasic folding table is ideal for home massages and treatments. It is sturdy and comfortable. This massage table is equipped with a headrest that can be adjusted for angle and width, a comfortable armrest and side armrests. Equipped with a face hole.

height 62/87 cm in 11 positions. Headrest dimensions: 26 cm

Folded dimensions: Length 93 x width 70 x thickness 17

Weight: 14.2 kg.

Maximum user weight: 250 kg.

- Blue 827007.B
- Brown 827007.M
- Black 827007.N