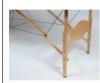

## Kinbasic massage table

- A quality professional table at an economical price
- Folding and ideal for the home
  Maximum work load 220 kg (static 800 kg)

The KinBasic folding table is ideal for home massages and treatments. It is sturdy and comfortable. This massage table is equipped with a headrest that can be adjusted for angle and width, a comfortable armrest and side armrests. Equipped with a face hole.

Beech frame, 5 cm thick high-density foam and waterproof, washable PVC upholstery.

Comes with a carry bag with strap.

Available in 3 colours: black, brown and blue.

Dimensions (without headrest): Length 185 x width 70 x