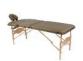

Beech frame, 5 cm thick high-density foam and waterproof, washable PVC upholstery.

Comes with a carry bag with strap.

Available in 3 colours: black, brown and blue.

Dimensions (without headrest): Length 185 x width 70 x

height 62/87 cm in 11 positions. Headrest dimensions: 26 cm

Folded dimensions: Length 93 x width 70 x thickness 17

Weight: 14.2 kg.

Maximum user weight: 250 kg.

- Blue 827007.B
- Brown 827007.M
- Black 827007.N

## Variantes:

- Blue
- Brown
- Black

**Date d'impression :** 02/08/2025