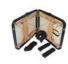

Beech frame, 5 cm thick high-density foam and waterproof, washable PVC upholstery.

Comes with a carry bag with strap.

Available in 3 colours: black, brown and blue.

Dimensions (without headrest): Length 185 x width 70 x

height 62/87 cm in 11 positions. Headrest dimensions: 26 cm

Folded dimensions: Length 93 x width 70 x thickness 17

Weight: 14.2 kg.

Maximum user weight: 250 kg.

- Blue 827007.B
- Brown 827007.M
- Black 827007.N