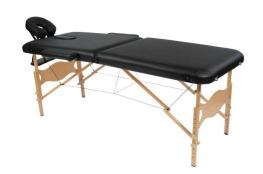

## Kinbasic massage table

- A quality professional table at an economical price
- Folding and ideal for the home
  Maximum work load 220 kg (static 800 kg)

The KinBasic folding table is ideal for home massages and treatments. It is sturdy and comfortable. This massage table is equipped with a headrest that can be adjusted for angle and width, a comfortable armrest and side armrests. Equipped with a face hole.

Beech frame, 5 cm thick high-density foam and waterproof, washable PVC upholstery.

Comes with a carry bag with strap.

Available in 3 colours: black, brown and blue.

Dimensions (without headrest): Length 185 x width 70 x

height 62/87 cm in 11 positions. Headrest dimensions: 26 cm

Folded dimensions: Length 93 x width 70 x thickness 17

Weight: 14.2 kg.

Maximum user weight: 250 kg.

- Blue 827007.B
- Brown 827007.M
- Black 827007.N