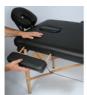

## Kinbasic massage table

- A quality professional table at an economical price
- Folding and ideal for the home
  Maximum work load 220 kg (static 800 kg)

The KinBasic folding table is ideal for home massages and treatments. It is sturdy and comfortable. This massage table is equipped with a headrest that can be adjusted for angle and width, a comfortable armrest and side armrests. Equipped with a face hole.

Beech frame, 5 cm thick high-density foam and waterproof, washable PVC upholstery.

Comes with a carry bag with strap.

Available in 3 colours: black, brown and blue.

Dimensions (without headrest): Length 185 x width 70 x

height 62/87 cm in 11 positions. Headrest dimensions: 26 cm

Folded dimensions: Length 93 x width 70 x thickness 17

Weight: 14.2 kg.

Maximum user weight: 250 kg.

- Blue 827007.B
- Brown 827007.M
- Black 827007.N