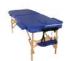

Beech frame, 5 cm thick high-density foam and waterproof, washable PVC upholstery.

Comes with a carry bag with strap.

Available in 3 colours: black, brown and blue.

Dimensions (without headrest): Length 185 x width 70 x

height 62/87 cm in 11 positions. Headrest dimensions: 26 cm

Folded dimensions: Length 93 x width 70 x thickness 17

Weight: 14.2 kg.

Maximum user weight: 250 kg.

- Blue 827007.B
- Brown 827007.M
- Black 827007.N

## Variantes:

- Blue
- Brown
- Black

**Date d'impression :** 02/08/2025