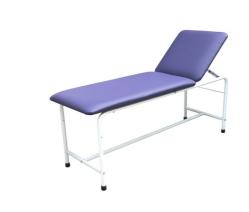

## 2-section examination table

- Blue 827010.B
- Chocolate 827010.C
- Black 827010.N
- Orange 827010.0

## • Robust and economical table

This examination table allows one to position patients comfortably on a limited budget. It has a sturdy steel frame coated with white epoxy paint. It allows users to position their patients in a seated or comfortable position due to its reclining backrest. High-density foam, 7 cm thick, covered with high-quality fire-rated polyurethane upholstery. It also has a stainless steel roll holder for examination sheets.

Available in 4 colours : black, midnight blue, orange and chocolate brown.

Overall dimensions : Length 184 x width 62.5 x height 72

Dimensions of the 2 sections: 122 cm and 60 cm.

Base width: 58 cm

Maximum user weight: 150 kg.