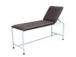

## 2-section examination table

- Blue 827010.B
- Chocolate 827010.C
- Black 827010.N
- Orange 827010.0

## • Robust and economical table

This examination table allows one to position patients comfortably on a limited budget. It has a sturdy steel frame coated with white epoxy paint. It allows users to position their patients in a seated or comfortable position due to its reclining backrest. High-density foam, 7 cm thick, covered with high-quality fire-rated polyurethane upholstery. It also has a stainless steel roll holder for examination sheets.

Available in 4 colours : black, midnight blue, orange and chocolate brown.

Overall dimensions : Length 184 x width 62.5 x height 72

Dimensions of the 2 sections: 122 cm and 60 cm.

Base width: 58 cm

Maximum user weight: 150 kg.