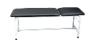

## 2-section examination table

- Blue 827010.B
- Chocolate 827010.C
- Black 827010.N
- Orange 827010.0

## • Robust and economical table

This examination table allows one to position patients comfortably on a limited budget. It has a sturdy steel frame coated with white epoxy paint. It allows users to position their patients in a seated or comfortable position due to its reclining backrest. High-density foam, 7 cm thick, covered with high-quality fire-rated polyurethane upholstery. It also has a stainless steel roll holder for examination sheets.

Available in 4 colours : black, midnight blue, orange and chocolate brown.

Overall dimensions : Length 184 x width 62.5 x height 72

Dimensions of the 2 sections: 122 cm and 60 cm.

Base width: 58 cm

Maximum user weight: 150 kg.