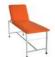

## 2-section examination table

- Blue 827010.B
- Chocolate 827010.C
- Black 827010.N
- Orange 827010.0

## • Robust and economical table

This examination table allows one to position patients comfortably on a limited budget. It has a sturdy steel frame coated with white epoxy paint. It allows users to position their patients in a seated or comfortable position due to its reclining backrest. High-density foam, 7 cm thick, covered with high-quality fire-rated polyurethane upholstery. It also has a stainless steel roll holder for examination sheets.

Available in 4 colours : black, midnight blue, orange and chocolate brown.

Overall dimensions : Length 184 x width 62.5 x height 72

Dimensions of the 2 sections: 122 cm and 60 cm.

Base width: 58 cm

Maximum user weight: 150 kg.