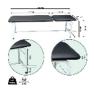

## • Robust and economical table

This examination table allows one to position patients comfortably on a limited budget. It has a sturdy steel frame coated with white epoxy paint. It allows users to position their patients in a seated or comfortable position due to its reclining backrest. High-density foam, 7 cm thick, covered with high-quality fire-rated polyurethane upholstery. It also has a stainless steel roll holder for examination sheets.

Available in 4 colours : black, midnight blue, orange and chocolate brown.

Overall dimensions : Length 184 x width 62.5 x height 72

Dimensions of the 2 sections: 122 cm and 60 cm.

Base width: 58 cm

Maximum user weight: 150 kg.