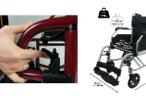

- 50 cm - Metal Grey - 874009.G

- 50 cm - Metal Red - 874009.R

- Standard self-locking third-party brakes
- Standard double cross brace
- Standard lifting armrests and clothing guards

The Modulolight transfer wheelchair is ideal for daily transfers at home or in a care facility. It has a very sturdy aluminum frame with double crossbars that can support users weighing up to 135 kg. Its large, flexible wheels (30.48 cm at the rear and 20.32 cm at the front) allow for comfortable outdoor walks. It has dual parking brakes.

Available in two colors: metallic grey or metallic red. Available in four seat widths: 42.5, 45, 47.5 cm, or 50 cm.

Overall dimensions : width 58.5, 61, 63.5, or 66 cm  $\times$  depth 97 cm  $\times$  height 92 cm. 92 cm.

Seat dimensions : width 42.5, 45, 47.5 or 50 cm  $\times$  depth 41

cm x height 49 cm.

Folded dimensions: 72 x 27 x 65 cm.

Backrest height: 43 cm.

Rear wheel: 30.48 cm diameter. Front wheel: 20.32 cm diameter.