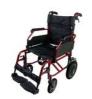

- 50 cm - Metal Grey - 874009.G

- 50 cm - Metal Red - 874009.R

- Standard self-locking third-party brakes
- Standard double cross brace
- Standard lifting armrests and clothing guards

The Modulolight transfer wheelchair is ideal for daily transfers at home or in a care facility. It has a very sturdy aluminum frame with double crossbars that can support users weighing up to 135 kg. Its large, flexible wheels (30.48 cm at the rear and 20.32 cm at the front) allow for comfortable outdoor walks. It has dual parking brakes.

Available in two colors: metallic grey or metallic red. Available in four seat widths: 42.5, 45, 47.5 cm, or 50 cm.

Overall dimensions : width 58.5, 61, 63.5, or 66 cm  $\times$  depth 97 cm  $\times$  height 92 cm. 92 cm.

## Variantes :

- 42.5 cm
- 45 cm (18 inches)
- 47.5 cm
- 50 cm
- Metal Grey
- Metal Red

**Date d'impression :** 03/08/2025