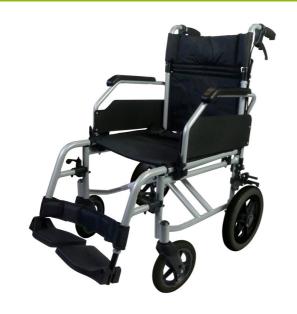

- 50 cm - Metal Grey - 874009.G

- 50 cm - Metal Red - 874009.R

- Standard self-locking third-party brakes
- Standard double cross brace
- Standard lifting armrests and clothing guards

The Modulolight transfer wheelchair is ideal for daily transfers at home or in a care facility. It has a very sturdy aluminum frame with double crossbars that can support users weighing up to 135 kg. Its large, flexible wheels (30.48 cm at the rear and 20.32 cm at the front) allow for comfortable outdoor walks. It has dual parking brakes.

Available in two colors: metallic grey or metallic red. Available in four seat widths: 42.5, 45, 47.5 cm, or 50 cm.

Overall dimensions : width 58.5, 61, 63.5, or 66 cm  $\times$  depth 97 cm  $\times$  height 92 cm. 92 cm.

Seat dimensions : width 42.5, 45, 47.5 or 50 cm  $\times$  depth 41

cm x height 49 cm.

Folded dimensions: 72 x 27 x 65 cm.

Backrest height: 43 cm.

Rear wheel: 30.48 cm diameter. Front wheel: 20.32 cm diameter.

Weight: 14.2 kg, 14.4 kg, 14.6 kg, 14.8 kg.

Maximum user weight: 135 kg.