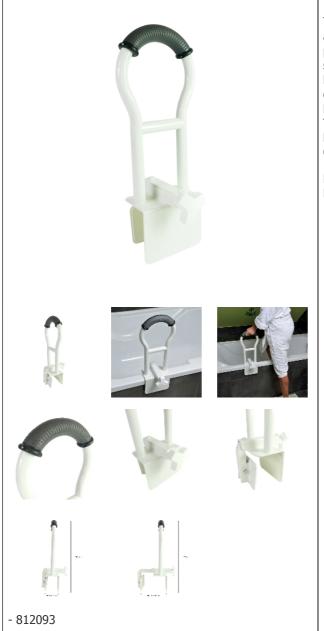

## • Large non-slip grip

This bath grab rail can be fixed to the edge of the bath and allows users to step over the edge easily. Ideal for elderly people with limited mobility. The grab rail features a high support rail to assist users in stepping over the edge of the bath and a lower support rail to assist users when sitting down and standing up. It can be fixed to the edge of the bath without tools using the large wheel. The top of the grab rail is non-slip due to its rubberised handle.

Colour: white/black.

Bath rim height : min. 8 cm, max. 12 cm. Height above the bath : 37.5 cm.

Date d'impression : 02/08/2025