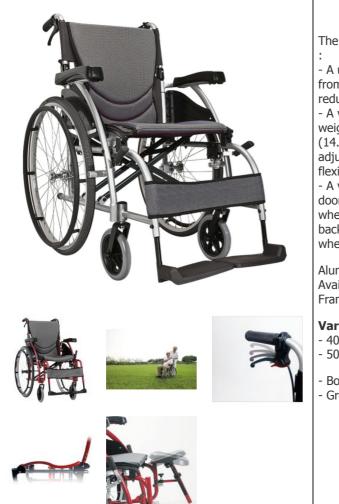

## S-Ergo 125 manual wheelchair

• A high-quality, ultra-comfortable manual wheelchair for seniors at home

The S-ergo manual wheelchair has some interesting features

- A unique patented S-shaped seat prevents the patient from sliding forward and ensures greater comfort by reducing pressure points.

A very lightweight structure for this type of wheelchair, weighing only 14.2 kg fully equipped in the 40 cm version (14.8 kg for the 50 cm version), Equipped as standard with adjustable brakes for a third person, liftable armrests, flexible armrests, and a molded non-slip handrail.
A very narrow overall width makes it easy to pass through doors, at just 17 cm wider than the seat width. This folding wheelchair is very maneuverable and has a breakaway backrest for easy transport, fold-up armrests, 7-inch front wheels, and 24-inch rear wheels with spokes.

Aluminum frame available in grey or burgundy. Available in 3 widths : 40 cm and 50 cm. Frame guaranteed for 5 years.

**Variantes** : - 40 cm (16 inches) - 50 cm

- Bordeaux - Grey

Date d'impression : 02/08/2025