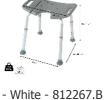

## **Bora shower stool**

- Grey - 812267.G

- Seat with anatomical cut-out at the front
- Anatomically shaped side handles
- Height adjustable

Our New Bora shower stool allows users to shower comfortably and safely. Its wide, anatomically shaped seat has drainage holes, two grab handles, a non-slip surface and two spaces for attaching the shower head. Assembles in minutes with five knobs, no tools required. Seat height adjustable to eight positions.

Floor space : width 43 x depth 44 to 49.5 cm. Seat dimensions : width 48.5 x depth 33 x height 35 to 53 cm. Weight : 1.8 kg.

Maximum user weight : 100 kg

2 colours available : white or grey.