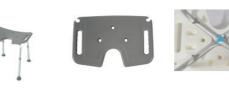

## **Bora shower stool**

- Grey - 812267.G

- Seat with anatomical cut-out at the front
- Anatomically shaped side handles
- Height adjustable

Our New Bora shower stool allows users to shower comfortably and safely. Its wide, anatomically shaped seat has drainage holes, two grab handles, a non-slip surface and two spaces for attaching the shower head. Assembles in minutes with five knobs, no tools required. Seat height adjustable to eight positions.