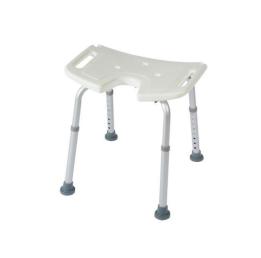

## **Bora shower stool**

- Grey - 812267.G

- Seat with anatomical cut-out at the front
- Anatomically shaped side handles
- Height adjustable

Our New Bora shower stool allows users to shower comfortably and safely. Its wide, anatomically shaped seat has drainage holes, two grab handles, a non-slip surface and two spaces for attaching the shower head. Assembles in minutes with five knobs, no tools required. Seat height adjustable to eight positions.

Floor space : width 43 x depth 44 to 49.5 cm. Seat dimensions : width 48.5 x depth 33 x height 35 to 53 cm. Weight : 1.8 kg.

Maximum user weight : 100 kg

2 colours available : white or grey.