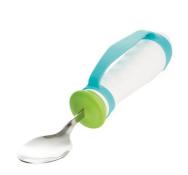

## **Anaform spoon**

- Anatomically shaped strap and handle
- Standard model or available in a weighted model to suit individual requirements
- Dishwasher safe

The new AnaForm spoon has a wide, ergonomic handle for a comfortable grip and can be tilted up to 90° to the right or left (do not exceed 15 twists). It comes with a strap so it can be used without holding it.

It is available in an unweighted version (122 g) and a weighted version (up to 322 g) supplied with 10 stainless steel weights weighing 20 g each.

Length: 23.5 cm.

Dishwasher safe.