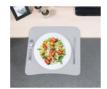

Non-slip contact surfaces with the table. Made of ultra-resistant polymer.

Tablet dimensions : depth  $28 \times \text{width } 29/16 \text{ cm}$ . Available in white or black

MINI ACCESS JUMBOREST TRAY: (Photos 3 and 4)
Mobile tray that adapts to standard furniture and facilitates
access and use for people in manual and electric
wheelchairs. Like the Jumborest support, it can be installed
in seconds by simply wedging the tray onto the furniture.
Tablet made of rigid compact composite.