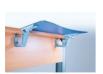

JUMBOREST ARM REST: (Photos 5 to 7)

The Jumborest is attached to the table with a simple bracket, making it quick and easy to install without tools. The arm can be mounted in three positions to accommodate chairs with armrests. It is ideal for providing greater seating comfort and improving posture. The Jumborest fits all types of tables with a depth of 20 to 40 mm.