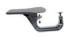

JUMBOREST ARM REST: (Photos 5 to 7)

The Jumborest is attached to the table with a simple bracket, making it quick and easy to install without tools. The arm can be mounted in three positions to accommodate chairs with armrests. It is ideal for providing greater seating comfort and improving posture. The Jumborest fits all types of tables with a depth of 20 to 40 mm.