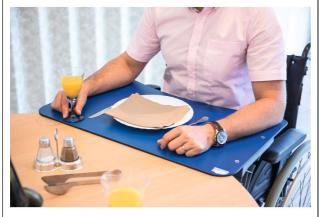

Colour: beige grey.

Dimensions: 40 x 42 cm. Depth: 6 mm.

Weight: 2 kg.

JUMBOREST ACCESS TABLET: (Photos 1 and 2)

Compact removable tray with removable arms. Practical and functional design for accommodating a person with reduced mobility on a standard desk. Compatible with tray depth up to 40 mm. Complies with ERP legislation. Removable arms for easy transport/storage. Easy to clean.