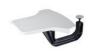

Non-slip contact surfaces with the table. Made of ultra-resistant polymer.

Tablet dimensions : depth  $28 \times \text{width } 29/16 \text{ cm}$ . Available in white or black

MINI ACCESS JUMBOREST TRAY: (Photos 3 and 4)
Mobile tray that adapts to standard furniture and facilitates
access and use for people in manual and electric
wheelchairs. Like the Jumborest support, it can be installed
in seconds by simply wedging the tray onto the furniture.
Tablet made of rigid compact composite.