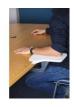

Colour: beige grey.

Dimensions: 40 x 42 cm. Depth: 6 mm.

Weight: 2 kg.

JUMBOREST ACCESS TABLET: (Photos 1 and 2)

Compact removable tray with removable arms. Practical and functional design for accommodating a person with reduced mobility on a standard desk. Compatible with tray depth up to 40 mm. Complies with ERP legislation. Removable arms for easy transport/storage. Easy to clean.