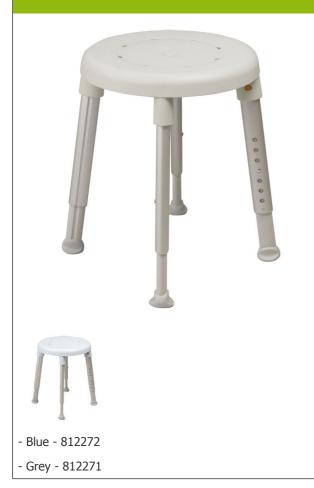

## **Easy shower stool**

- Height adjustable
- Reinforced aluminium structure
- Choice of 2 colours

The Easy shower stool is a high-quality seat that is very stable and comfortable. Its premium aluminium frame allows for easy and precise height adjustment and corrosion resistance. The polypropylene seat has a soft touch and is perforated to allow water to drain away.

Floor space : 49.5 x 53.5 cm.

Seat dimensions: diameter 40 x height 42 to 57 cm.

Weight: 2.8 kg.

Available in 2 colours : grey or blue.

Maximum user weight: 200 kg.

## Variantes:

- Blue
- Grey

 $\textbf{Date d'impression:}\ 17/09/2025$