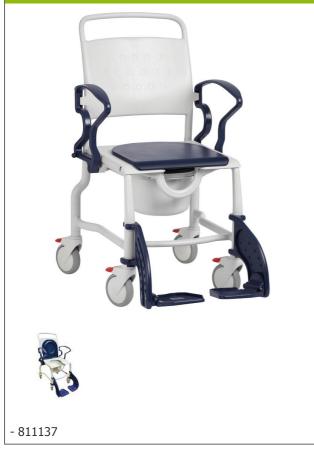

## **Rotterdam shower / toilet chair**

- Synthetic anti-corrosion structure
- Hygienic bucket for toilet use included
  Shower-style cut-out seat with removable potty

The Rotterdam shower / toilet chair offers flexibility for use at home or in care facilities. This user-friendly chair has lifting armrests, lifting and folding footrests and a soft seat with a hygienic opening at the front. Equipped with 4 swivel wheels with brakes, 12.5 cm. Corrosion-resistant synthetic frame. Hygienic potty included.

Maximum toilet height without/with removable bucket holder : 47/43 cm.

Overall dimensions : width 56 x depth 87 cm. Weight : 12 kg.

Seat dimensions : width 46 x depth 45 x height 53 cm. Maximum user weight : 130 kg.