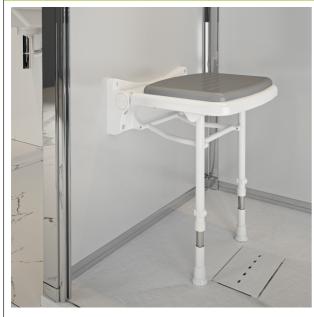

## **Hawai shower seat**

- Compact 812124
- Comfort 812186

- Removable padded seat
- Ideal for confined spaces
- Corrosion-resistant aluminium frame
- Available in a comfort model with backrest and armrests

This shower seat folds up against the wall and is ideal for shower cubicles with limited space. It allows users to sit comfortably while showering due to its soft foam cushion. It folds up against the wall to leave space for other users in the household. Corrosion-resistant aluminium frame. Available in a Compact model without armrests or a Comfort model with armrests, wider seat and padded backrest.

Hawaii Compact model without armrests:

Seat dimensions : width 38 cm x depth 26 cm x height 48.7

to 61 cm.

Overall depth: 37 cm, folded 8.4 cm.

Hawaii Comfort model with armrests:

Seat dimensions : width 42 x depth 31 x height 49.7 to 52.2