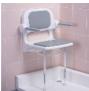

## **Hawai shower seat**

- Compact 812124
- Comfort 812186

- Removable padded seat
- Ideal for confined spaces
- Corrosion-resistant aluminium frame
- Available in a comfort model with backrest and armrests

This shower seat folds up against the wall and is ideal for shower cubicles with limited space. It allows users to sit comfortably while showering due to its soft foam cushion. It folds up against the wall to leave space for other users in the household. Corrosion-resistant aluminium frame. Available in a Compact model without armrests or a Comfort model with armrests, wider seat and padded backrest.

cm.

Overall dimensions : width 46 cm x depth 41.5 cm x height

89.7 to 102.2 cm.

Depth when folded: 16.4 cm.

Maximum user weight: 159 kg.