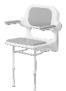

## **Hawai shower seat**

- Compact 812124
- Comfort 812186

- Removable padded seat
- Ideal for confined spaces
- Corrosion-resistant aluminium frame
- Available in a comfort model with backrest and armrests

This shower seat folds up against the wall and is ideal for shower cubicles with limited space. It allows users to sit comfortably while showering due to its soft foam cushion. It folds up against the wall to leave space for other users in the household. Corrosion-resistant aluminium frame. Available in a Compact model without armrests or a Comfort model with armrests, wider seat and padded backrest.

cm.

Overall dimensions : width 46 cm x depth 41.5 cm x height

89.7 to 102.2 cm.

Depth when folded: 16.4 cm.

Maximum user weight: 159 kg.