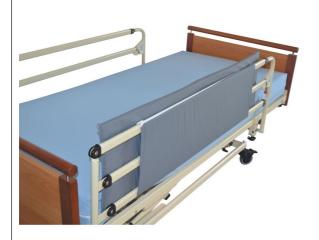

## **PositPro zippered bed barrier protector**

- Quick installation
- Also makes it easier to get out of bed
- 100% Made in France
- M1 fire rating

The PositPro bed barrier protector is very easy to position and secure with its handy zip. It makes getting out of bed easier and more comfortable as it can be turned over to cover the top of the barrier.

Polyester cover with polyurethane coating, M1 fire rated, waterproof and disinfectable.

Foam filling.

Available in 2 lengths: 130 or 180 cm.

Dimensions: Length: 130 or 180 x height 35 x depth 2 cm.

Variantes: - 130 cm