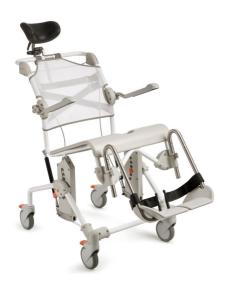

## **Swift mobile reclining chair**

The Swift Mobile shower chair with wheels allows the user to recline during bathing for extra comfort. The tilt bar can be moved to the rear and also to the sides. The seat tilts from 0 to  $-35^{\circ}$  (or +5 to  $-30^{\circ}$  with a simple adjustment). The seat height is adjustable from 34 to 46.5 cm without tools. The seat is removable for easy cleaning.

Option: basin + cover (822082) + pair of supports (822112) + fasteners (999106).

Overall dimensions : width 58 x depth 104 x height 102/117

Seat dimensions : width 50 x depth 40 x height 50/65 cm. Width between armrests : 48 cm.

Backrest height: 50 cm.

Comfortable seat in soft PU optional.

Weight: 19.7 kg.

Maximum user weight: 160 kg

- 822086

**Date d'impression :** 02/08/2025