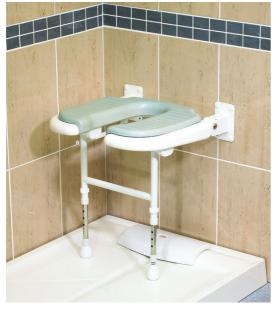

## Honululu shower seat

- Standard 812125
- Large 812126

- Very practical anatomical seat
- 2 seat models to suit different body types

This very sturdy shower seat is made entirely of epoxy-coated stainless steel to ensure perfect corrosion resistance. The anatomical seat is padded for exceptional comfort, and its anatomical shape makes personal hygiene easier. The entire unit can be lifted up against the wall to allow free access.

Depth when folded: 157 mm Overall depth: 58.5 cm

Maximum weight capacity: 253 kg.

Standard model:

Seat dimensions : width 46 x depth 45 x height 39 to 64 cm.

Large model:

Variantes:

- Standard
- Large

 $\textbf{Date d'impression:}\ 02/08/2025$