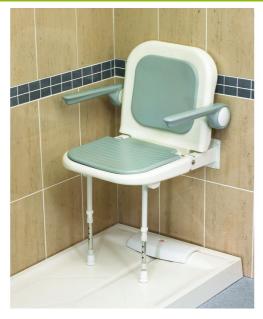

## **Maldives shower chair**

- Standard Cut-out seat 812028
- Standard Full seat 812127
- Large Cut-out seat 812029
- Large Full seat 812128

- A flexible backrest for exceptional comfort
- Fold-up armrests for easy transfer
- Lifetime guarantee on the structure

The Maldives shower chair is equipped with a foam-padded seat and backrest to provide exceptional comfort for people with reduced mobility. Its lift-up armrests are very useful for support and assist users getting up. The entire unit can be folded up against the wall to leave the shower cubicle free for other members of the family. Model with solid seat. Not intended for repeated side transfers. Epoxy-coated stainless steel frame.

## Overall dimensions:

- Standard model: width 60 x depth 58.5 x height 81/106
- Wide model : width 75 x depth 58.5 x height 81/106 cm Seat dimensions:
- Standard model : width 46 x depth 45 x height 39/64 cm
- Wide model : width 58 x depth 45 x height 39/64 cm

Width between armrests: 48 cm. Depth when folded: 255 mm. Maximum user weight: 253 kg.