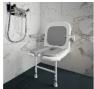

The Maldives shower chair is equipped with a foam-padded seat and backrest to provide exceptional comfort for people with reduced mobility. Its lift-up armrests are very useful for support and assist users getting up. The entire unit can be folded up against the wall to leave the shower cubicle free for other members of the family. Model with solid seat. Not intended for repeated side transfers. Epoxy-coated stainless steel frame.

Width between armrests: 48 cm. Depth when folded: 255 mm. Maximum user weight: 253 kg.