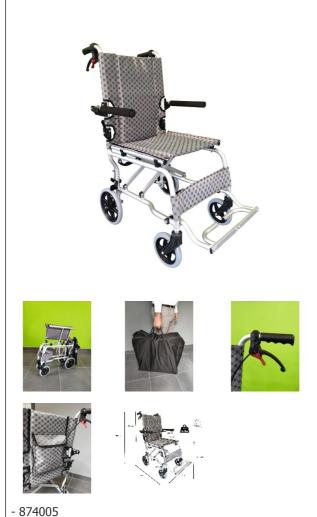

## Air transfer chair

- 0/40

The Air transfer chair is suitable for public care homes. Easy to store, space-saving. It has padded folding armrests, third-party brakes and a folding double crossbar structure for strength. Footrest and folding backrest for transport or flat storage. It is also equipped with parking brakes.

Overall dimensions : width 46 x depth 77 x height 90 cm Seat dimensions : width 36 x depth 39 x height 45.5 cm Backrest height : 44 cm. Width between armrests : 39 cm. Rear wheel diameter : 15 cm Front wheel diameter : 12.5 cm. Weight : 7.14 kg.

Maximum user weight : 100 kg.

Date d'impression : 25/08/2025