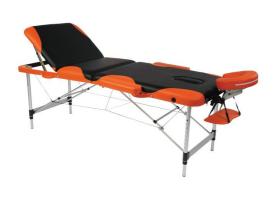

## KinLight massage table

- Practical sloping backrest
- Lightweight aluminium frame
  Maximum work load 220 kg (static 800 kg)

The KinLight professional massage table has a heavy-duty, lightweight and stable aluminium frame with 8 height adjustment positions. It is equipped with a headrest that can be adjusted in height and width, a central armrest and side armrests. Equipped with a face hole.

5 cm thick high-density foam and waterproof, sanitiseable black/orange PVC upholstery.

Dimensions: Length 185 x width 70 x height

61/82 cm in 8 positions.

Folded dimensions: Length 94 x width 70 x thickness 18

Weight: 15 kg.

Maximum work load 220 kg (static 800 kg)

Supplied with shoulder strap carry bag.

- 827009

**Date d'impression :** 02/08/2025