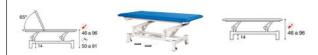

### - Single-plane model:

Table with a 14 cm ground clearance. Electric height adjustment controlled by 2 large pedals located on either side of the table. Equipped with wheels for easy movement. Firm foam. Dimensions: Length 200 x width 120 x height 46 to 96 cm.

#### - Equipped model :

Table with 65° reclining headrest operated by a hydraulic actuator. Ground clearance 14 cm. Electric height adjustment via two large pedals on either side of the table. Equipped with wheels. Medium foam padding. Dimensions: Length 200 (75 + 124) x width 120 x height 46 to 96 cm.