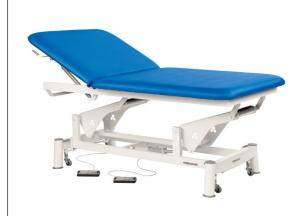

# **Ecopostural 2-section Bobath table**

- Standard 827038 ( Disponible sous 15 jours)
- Equipped 827039 ( Disponible sous 15 jours)

- Electric model with 1 or 2 sections
- Wide choice of colours according to the Ecopostural colour chart
- The entire Ecopostural range is available on request
  Contact us!

The Ecopostural range of tables is robust and easy to use. It is made from an epoxy-coated steel frame, an electric lift, a 5 cm thick polyurethane foam cushion and waterproof, disinfectable PVC/polyester upholstery with M2 fire rating and Sanitized® treatment. Colours can be chosen from the Ecopostural colour chart.

#### - Equipped model :

Table with 65° reclining headrest operated by a hydraulic actuator. Ground clearance 14 cm. Electric height adjustment via two large pedals on either side of the table. Equipped with wheels. Medium foam padding. Dimensions: Length 200 (75 + 124) x width 120 x height 46 to 96 cm.

Photos 1 and 2.