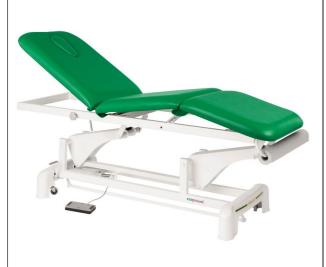

The Ecopostural range of tables is robust and easy to use. It is made from an epoxy-coated steel frame, an electric lift, a 5 cm thick medium-firm polyurethane foam cushion and waterproof, disinfectable PVC/polyester upholstery with M2 fire rating and Sanitized® treatment. Equipped as standard with a sheet roll holder and a face cut-out. Choice of colours from the Ecopostural colour chart.

## Choice of 2 Ecopostural 3-section tables :

- Standard model - Table with 70° reclining headrest operated by a side wheel and 25° liftable half-plateau operated by a rack and pinion system. Electric height adjustment by large foot pedal. Equipped with wheels for easy movement.

Dimensions : Length 198 (75 + 62 + 60) x width 62 x height 47 to 90 cm.

Photo 2.

- Equipped model - Table with 70° reclining headrest operated by hydraulic cylinder and half-platform that can be raised to 25° using a rack and pinion mechanism. Electric height adjustment via peripheral frame. Equipped with wheels.