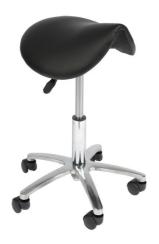

## Pony premium stool

- High-quality polyurethane upholstery
- Anatomically designed saddle seat

The Pony stool allows one to sit comfortably while remaining more dynamic than a standard seat. High-density foam. High-quality polyurethane upholstery Anatomically shaped saddle seat

Maximum user weight: 110 kg

Seat height adjustable from 42 cm to 56.5 cm (nylon model)

or 44 to 58.5 cm (aluminium model). Beak piece from 46 cm to 63 cm.

Seat: 40 x 38 cm. Floor diameter: 53 cm.

Weight: 4 kg.

Very stable 5-star nylon base.