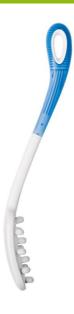

## **Beauty shampoo brush**

- 819024

- Stable and lightweight
- Ergonomic handle

This shampoo brush has a long handle for washing hair without making big arm movements. Lightweight, it is designed to limit the effort and associated pain. Rubberised inner side to massage the scalp and make the shampoo penetrate effectively.

Length 36 cm.

Weight 112 gr.This shampoo brush has a long handle so the user can wash their hair without having to raise their arms high. Its lightweight design is intended to minimise effort and associated discomfort.

The rubberised inner surface massages the scalp and helps the shampoo penetrate effectively.

Length: 36 cm.

Weight: 112 g.

**Date d'impression :** 02/08/2025