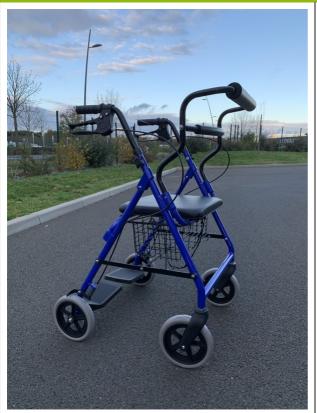

## • 2 in 1: rollator and transfer chair

A very practical rollator for maintaining independence and exercising while walking, but also to be carried when the person is tired. Thanks to its robust structure, the user can sit on the padded seat and rest against the backrest. The footrests can be raised. The caregiver can carry the person with the push bar and the handles can be used as armrests.

Overall dimensions: width  $61 \times depth 58 \times height 80$  to 96 cm. Weight 9.5 kg.

Seat dimensions: width 45 x depth 34 x height 56 cm. Width between handles 46 cm.

Maximum user weight : 114 kg

- 826237