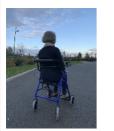

## • 2 in 1: rollator and transfer chair

A very practical rollator for maintaining independence and exercising while walking, but also to be carried when the person is tired. Thanks to its robust structure, the user can sit on the padded seat and rest against the backrest. The footrests can be raised. The caregiver can carry the person with the push bar and the handles can be used as armrests.