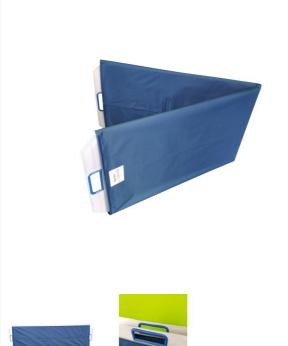

## • X-ray transparent

This ErgoGliss transfer board consists of a folding base made of rigid but lightweight polypropylene and a rotating plate made of extra-slippery nylon. It allows caregivers to transfer patients from one bed to another effortlessly and without causing them any discomfort. Anti-allergenic, mold-proof, anti-bacterial, and fire-resistant.

Rigid polypropylene interior. Thermoplastic polyacetal handle.

Nylon fabric can be sterilized and washed at 60°C.

Dimensions : Length 170 x width 50 cm. Folds in half to 87 cm. Weight : 2.3 kg.

Maximum weight capacity : 200 kg