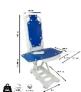

The lithium-ion battery that powers the lift is located in the remote control. The motor and remote control are completely waterproof and can be used even when submerged.

The frame is sturdy and articulated, allowing the seat to be raised up to 48 cm and lowered to 8 cm.

Safety feature: the lift will not lower if the remote control battery is not sufficiently charged and will only allow the lift seat to be raised.

Completely padded, even on the side panels.

The product is ready to use and requires no assembly. Seat dimensions: width 40 x depth 50 x height 8 to 48 cm.

Width including side panels: 72.5 cm.

Seat dimensions : width 40 x depth 50 x height 8 to 48 cm.

Backrest dimensions : width 36 x height 65 cm. Base dimensions : width 31 x depth 61.2 cm. Rise time 45 seconds, lowering time 30 seconds.

15 V 2.2 Ah battery. Charging time: 3 hours. Maximum backrest angle: 45°. Weight without remote control: 9.6 kg.

Maximum user weight: 140 kg.

Lifetime warranty on motor and structure, 2 year warranty on battery and remote control.