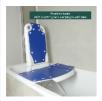

## • A relaxing and comfortable bath

The Galapagos bath lift allows users to bathe comfortably, as the seat gently lowers them into the bath and lifts them back up when they are finished.

It is made from lightweight, high-quality recycled plastic. This makes the bath lift easier to transport and store (and therefore easier to carry when travelling)

The lithium-ion battery that powers the lift is located in the remote control. The motor and remote control are completely waterproof and can be used even when submerged.

The frame is sturdy and articulated, allowing the seat to be raised up to 48 cm and lowered to 8 cm.

Safety feature: the lift will not lower if the remote control battery is not sufficiently charged and will only allow the lift seat to be raised.

Completely padded, even on the side panels.

The product is ready to use and requires no assembly. Seat dimensions: width 40 x depth 50 x height 8 to 48 cm.