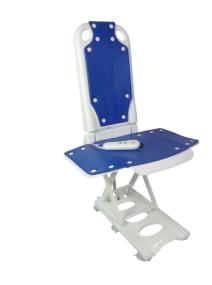

## • A relaxing and comfortable bath

The Galapagos bath lift allows users to bathe comfortably, as the seat gently lowers them into the bath and lifts them back up when they are finished.

It is made from lightweight, high-quality recycled plastic. This makes the bath lift easier to transport and store (and therefore easier to carry when travelling)

The lithium-ion battery that powers the lift is located in the remote control. The motor and remote control are completely waterproof and can be used even when submerged.

The frame is sturdy and articulated, allowing the seat to be raised up to 48 cm and lowered to 8 cm.

Safety feature: the lift will not lower if the remote control battery is not sufficiently charged and will only allow the lift seat to be raised.

Completely padded, even on the side panels.

The product is ready to use and requires no assembly. Seat dimensions: width 40 x depth 50 x height 8 to 48 cm.