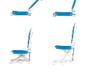

The lithium-ion battery that powers the lift is located in the remote control. The motor and remote control are completely waterproof and can be used even when submerged.

The frame is sturdy and articulated, allowing the seat to be raised up to 48 cm and lowered to 8 cm.