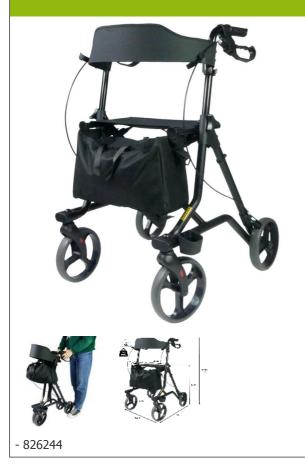

## **Neo Strong rollator**

- New color : matte black
- Very sturdy structure
  Equipped with a walking stick and non-slip wheels

The Neo Strong rollator has a comfortable fabric seat and a flexible backrest. Its very sturdy frame can support a weight of up to 150 kg. Its large 20 cm diameter wheels and curb ramps make it very easy to handle. Supplied with a walking stick holder and a removable net bag.

Color: matte black.

Overall dimensions : width 60.5 x depth 67 x height 81/96

Seat dimensions : width 40 x depth 22.5 x height 58 cm.

Weight: 7.9 kg.

Maximum user weight: 150 kg.

**Date d'impression :** 02/08/2025