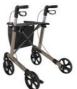

Overall dimensions: W 61 x D 66 x H M 66/86 cm - L 74/102 cm.

Seat dimensions: width 46 x depth 17 x height. M 55 cm - L 62 cm.

Weight M 6.8 kg, L 7 kg

Maximum weight capacity 150 kg.

Choice of colours: white or champagne

Model M or L

Also available in HD satellite grey