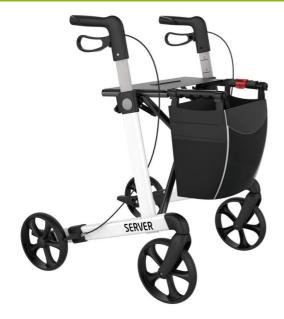

## **Server rollator**

- M - Champagne - 826247.M.CHAMP

- L - White - 826247.BLANC

- L - Champagne - 826247.CHAMP

- High quality, lightweight rollators
- Patented folding lock
- 8 year warranty

The Rollator Server is an ultra-lightweight aluminium rollator with a unique triangular tube structure for rigidity and strength. Comes with cane holder, folding and removable bag and pavement holder. Comfortable woven seat with ergonomic shape. Comfortable soft handles. TPE soft rubber wheels with a diameter of 20 cm. High efficiency brakes. Ideal for users between 1.50 m and 2 m tall.

Overall dimensions: W 61 x D 66 x H M 66/86 cm - L 74/102 cm.

Seat dimensions: width 46 x depth 17 x height. M 55 cm - L 62 cm.

Weight M 6.8 kg, L 7 kg

Maximum weight capacity 150 kg.

Choice of colours: white or champagne