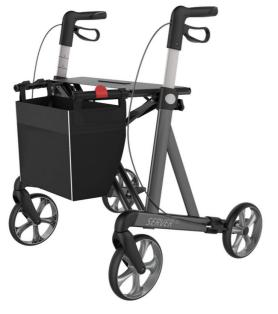

## **Server HD XL Rollator - Grey**

- Premium rollator
- Patented folding lock
- HD model in grey

The Server rollator is a lightweight aluminum rollator with a unique triangular tube structure that guarantees strength and resilience. Supplied with walking stick holder, folding and removable bag, and curb climbers. Comfortable, ergonomically shaped woven seat.

Comfortable soft handles. 20 cm diameter soft TPE wheels. High-efficiency brakes. Ideal for users between 1.50 m and 2 m tall.

Color : Grey. Seat height : 62 cm Seat width : 55 cm

Overall dimensions :  $60 \times 66 \times 74\text{-}102 \text{ cm}$  Dimensions when folded :  $66 \times 79 \times 22.5 \text{ cm}$ 

Bag dimensions: 32 x 15 x 28 cm

Weight: 6.8 kg

Maximum user weight: 200 kg

- 826248

**Date d'impression :** 03/08/2025