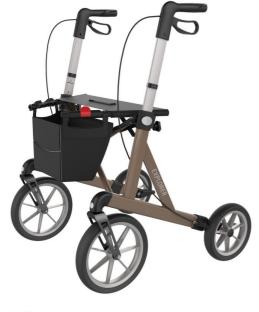

## **Explorer all-terrain rollator**

- Large 826245.L
- Medium 826245.M

- Soft wheels, diameter 23.5 and 28.5 cm
- Extra-sturdy and versatile
- 8-year warranty
- Soft backrest included, more info in the description

This rollator is sold with a soft backrest. The availability of the Explorer rollator depends on the availability of the soft backrest (Ref 826262).

The Explorer rollator is a lightweight aluminum rollator with a unique triangular tube structure that guarantees stability and resilience. Supplied with a walking stick holderr, folding and removable bag, and curb climbers. Comfortable, ergonomically shaped woven seat. Padded handles. Large soft PU wheels that provide effortless mobility diameter: 23.5 and 28.5 cm. High-efficiency brakes.

## Available in 2 sizes:

Medium (user height 150 to 180 cm) or large (user height 170 to 210 cm) in glossy brown.

Overall dimensions : width 69 x depth 77 x height 78 to 90 cm or 91 to 112 cm.

Seat dimensions : width 53 x depth 17 x height 53 or 62 cm.

Weight: 9 kg or 9.2 kg.

Maximum user weight: 200 kg.

8-year warranty