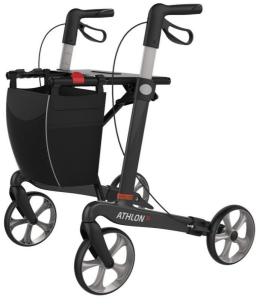

## **Athlon carbon rollator**

- Large 826246.L
- Medium 826246.M

- Lightweight carbon frame : only 5.8 kg!
- Optimal handling
- 8-year warranty
- Flexible backrest included

The Athlon rollator is made of carbon and aluminium, ensuring rigidity, stability and lightweight. Supplied with walking stick, folding and removable bag and kerb ramps. Comfortable, ergonomically shaped woven seat. Soft, comfortable handles. 20 cm diameter soft TPE wheels. High-efficiency brakes.

## Available in two sizes:

- medium (user height 135 to 170 cm)
- large (user height 150 to 200 cm) in anthracite.

Overall dimensions : width 61 x depth 68 x height 66 to 86  $\,$ 

cm or 74 to 102 cm.

Seat dimensions: width 46 x depth 17 x height 55 or 62 cm.

Weight: 5.1 kg (Medium) and 5.2 kg (Large)

Maximum user weight: 150 kg.