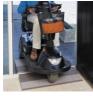

## • Even easier and quicker assembly

The Secucare access ramps in kit form make it very easy to create an inclined surface. Simply fit them together with a mallet. The kits are supplied with detailed assembly instructions. The width of the kit is 84 cm, but it is possible to extend the width of each kit by 24 cm to create a 108 cm wide kit. Resistant even to passing vehicles. UV resistant HDPE material, 95% recyclable light grey and taupe grey. 4 heights available.

## Dimensions per model:

Ramp kit 1: 2 cm high. 21 cm deep. Weight 1kg. Ramp kit 2: 4 cm high. 33 cm deep. Weight 2,1kg. Ramp kit 3: 6 cm high. 45 cm deep. Weight 3,3kg. Ramp kit 4: 8 cm high. 57 cm deep. Weight 4,8kg.

Extension 1: 2 cm high. 21 cm deep. Weight 0,4kg. Extension 2: 4 cm high. 33 cm deep. Weight 0,5kg. Extension 3: 6 cm high. 45 cm deep. Weight 0,8kg. Extension 4: 8 cm high. 57 cm deep. Weight 1,2kg.

Maximum supported weight 850kg.