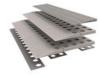

## • Even easier and quicker assembly

The Secucare access ramps in kit form make it very easy to create an inclined surface. Simply fit them together with a mallet. The kits are supplied with detailed assembly instructions. The width of the kit is 84 cm, but it is possible to extend the width of each kit by 24 cm to create a 108 cm wide kit. Resistant even to passing vehicles. UV resistant HDPE material, 95% recyclable light grey and taupe grey. 4 heights available.

## Dimensions per model:

Ramp kit 1: 2 cm high. 21 cm deep. Weight 1kg. Ramp kit 2: 4 cm high. 33 cm deep. Weight 2,1kg. Ramp kit 3: 6 cm high. 45 cm deep. Weight 3,3kg. Ramp kit 4: 8 cm high. 57 cm deep. Weight 4,8kg.