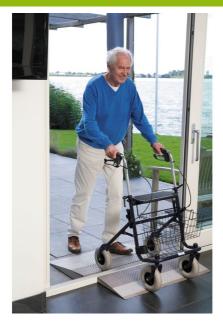

## • Even easier and quicker assembly

The Secucare access ramps in kit form make it very easy to create an inclined surface. Simply fit them together with a mallet. The kits are supplied with detailed assembly instructions. The width of the kit is 84 cm, but it is possible to extend the width of each kit by 24 cm to create a 108 cm wide kit. Resistant even to passing vehicles. UV resistant HDPE material, 95% recyclable light grey and taupe grey. 4 heights available.

## Dimensions per model:

Ramp kit 1: 2 cm high. 21 cm deep. Weight 1kg. Ramp kit 2: 4 cm high. 33 cm deep. Weight 2,1kg. Ramp kit 3: 6 cm high. 45 cm deep. Weight 3,3kg. Ramp kit 4: 8 cm high. 57 cm deep. Weight 4,8kg.