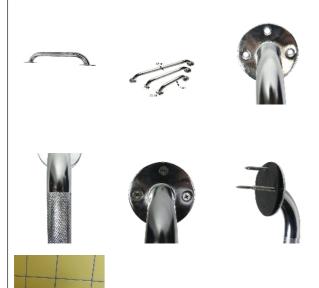

## **Chrome plated steel grab bar**

- Chrome-plated steel
- 3 lengths available

Support bar for safety during various daily movements and activities, especially in the shower. An economical solution that can be fixed to the wall. Made of chrome-plated steel with 3-hole mounting brackets for secure wall mounting. Wall plugs and screws not included - to be purchased separately depending on the wall type.

Diameter: 25 mm. Distance from wall: 4 cm.

Diameter of fixing bracket: 75 mm.