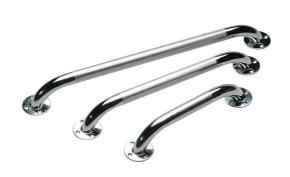

## **Chrome plated steel grab bar**

- Chrome-plated steel
- 3 lengths available

Support bar for safety during various daily movements and activities, especially in the shower. An economical solution that can be fixed to the wall. Made of chrome-plated steel with 3-hole mounting brackets for secure wall mounting. Wall plugs and screws not included - to be purchased separately depending on the wall type.

## Variantes:

- 30 cm (12 inches)
- 45 cm (18 inches)
- 60 cm

- 30 cm (12 inches) 815091
- 45 cm (18 inches) 815092
- 60 cm 815093

Date d'impression: 02/08/2025