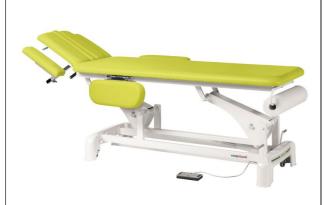

Table specifically designed for osteopathy. Headrest with full-height central recess and armrests that can be tilted 50° forward and 40° backward. Epoxy-coated steel frame, electric actuator lift, 4 cm thick high-density polyurethane foam cushion (100 kg/m3) and waterproof, disinfectable PVC/polyester upholstery, M2 fire rated and Sanitized® treated.

Choice of colours from the Ecopostural colour chart.

Equipped with wheels and a centralised control for elevation. Fitted with side armrests.

Dimensions : Length 205 (45+160) x width 62 x height 47/90 cm.