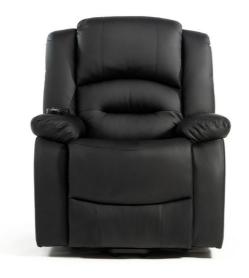

## **Heated massage lifting chair**

- Brown 821002
- Black 821003

- High-quality, ultra-versatile luxury armchair
- Lift chair with back massage
- 40° lumbar heating function
- Relax position

This electric lifting chair is extremely versatile. It combines a massage function with vibrations in the seat and leg rest to promote blood circulation. It also offers a lumbar heating function.

LCD screen with 5 vibration modes (10 vibrators). The electric chair offers all the functions of a classic lifting chair : reclining and lifting positions.

The chair has 9 automatic programmes and 4 independent massage zones.

Aluminium frame and high-density Eliocel padding.

1-motor chair.

Colours: brown or black.

Overall dimensions : width 88 x depth 77 x height 107 cm. Seat dimensions : width 86 x depth 55 x height 50 cm.

Weight: 50 kg.