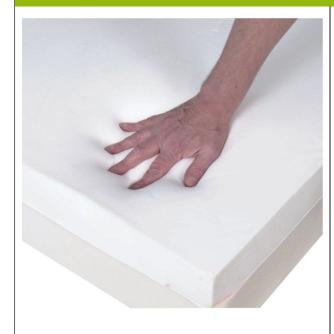

## • 100% Made in France

Made from two types of foam: Bultex polyurethane foam (38 kg/m3) on the underside and thermosensitive viscoelastic foam (86 kg/m3) on the upper side. Comes in a waterproof, disinfectable cover that is M1 fire rated. Provides recognised pressure relief.

4 models available. Packaged compressed.

Length: 2 metres. 3-year warranty.

Visco Maxi: 2 layers of bonded foam. Top Combi: 2 layers of non-bonded foam.

Maximum user weight: 140 kg